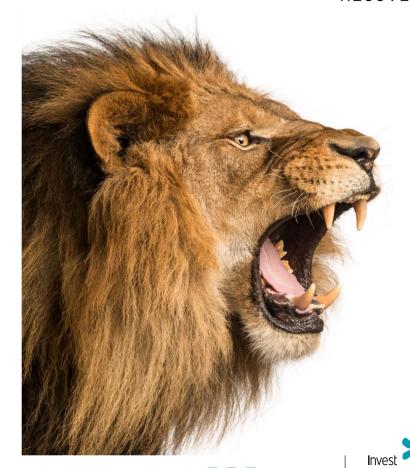

#### Lion Says...

What do you want?

I just want to get on with my job

He does my head in!

### **Lion on a Good Day**

- Strong
- Clear
- Confident
- Fast paced
- Loud
- Forceful

### **Body Language: Lion**

- Uses direct eye contact
- Points finger
- Leans towards you

## Recognising a Lion

- In charge
- Focussed
- Results driven

#### Lion on a Bad Day

- Blunt
- Aggressive
- Arrogant