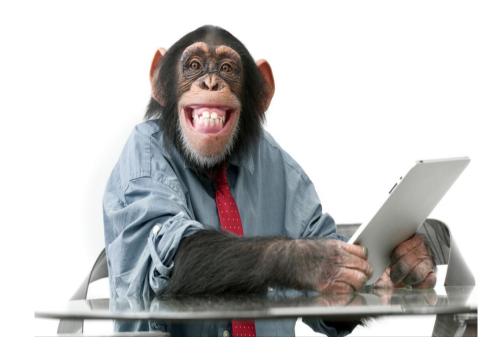

#### Monkey Says...

It'll be alright, trust me

Don't worry

Brilliant, that's fantastic

## Monkey on a Good Day

- Animated
- Friendly
- Rambling explanations
- Fairly loud
- Casual

### **Body Language: Monkey**

- Smile a lot
- Flamboyant
- Uses expressive gestures

## Recognising a Monkey

- Fun
- Creative
- Motivating