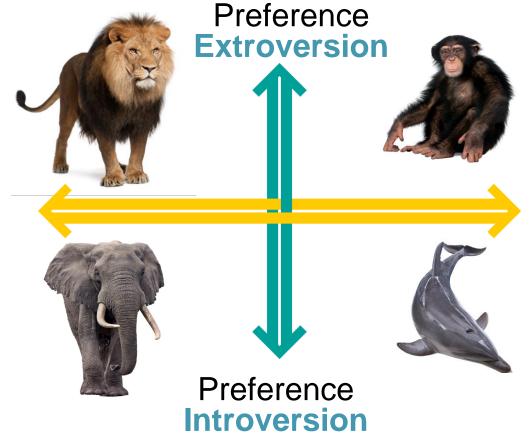

## Agenda

- Understand the four Common Buyer Behavioural Styles
- Why we need to adjust our pitching style
- Using buyer behavioural to gain competitive advantage







How to Pitch to
Different
Personality
Types









## People

## buy differently







## **Hippocrates**



| Choleric                        | Sanguine               |
|---------------------------------|------------------------|
| Passionate<br>Ambitious<br>Bold | Happy Eager Optimistic |
|                                 |                        |
| Melancholy                      | Phlegmatic             |







First seek to understand yourself

Then try to understand others

Then use this awareness to manage the differences











personality























MARCOMM



#### **Level 1: Analysis**









#### Introvert/Extrovert





### **Level 2: Analysis**



### **Preference: Thinking**



- Based on head
- Analyse pros and cons
- Consistent
- Logic
- Impersonal







## **Preference: Thinking**



Logical explanations

Decision with my head



Telling the truth

Don't value the people







## **Preference: Feeling**



- Based on heart
- Personal concerns
- What people care about
- Maintain harmony
- Tactful









## **Preference: Feeling**



Decision with my heart



Important to others

Being tactful

Don't communicate
Hard truth







#### **Decision making function**





### **Individual Activity**

#### In your animal style complete the following:

What words would you typically hear me use?

What am I like on a good day?

What am I like on a bad day?

What is my