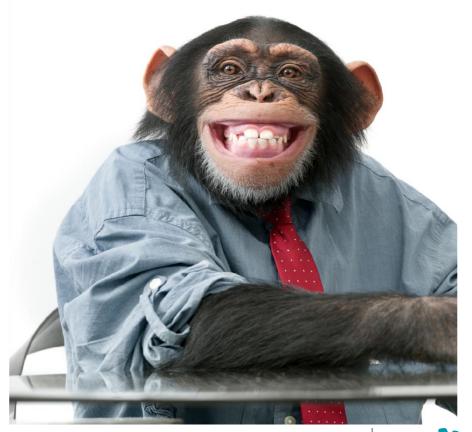

#### Monkey Says...

It'll be alright, trust me

Don't worry

Brilliant, that's fantastic

## Monkey on a Good Day

- Animated
- Friendly
- Rambling explanations
- Fairly loud
- Casual

### **Body Language: Monkey**

- Smile a lot
- Flamboyant
- Uses expressive gestures

## Recognising a Monkey

- Fun
- Creative
- Motivating

#### Monkey on a Bad Day

- Talk a lot
- Lack follow through
- Easily distracted