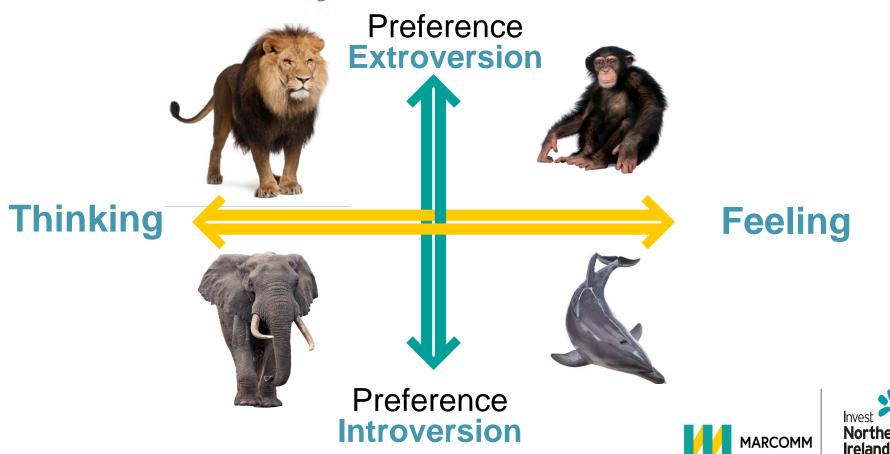

#### Introvert/Extrovert

### **Preference: Thinking**

- Based on head
- Analyse pros and cons
- Consistent
- Logic
- Impersonal

## **Preference: Feeling**

- Based on heart
- Personal concerns
- What people care about
- Maintain harmony
- Tactful