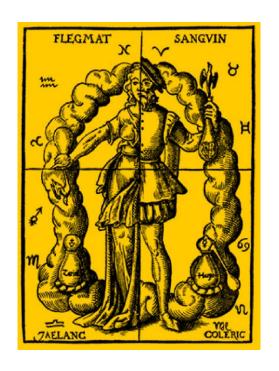

## **Hippocrates**

| Choleric                        | Sanguine               |
|---------------------------------|------------------------|
| Passionate<br>Ambitious<br>Bold | Happy Eager Optimistic |
|                                 |                        |
| Melancholy                      | Phlegmatic             |