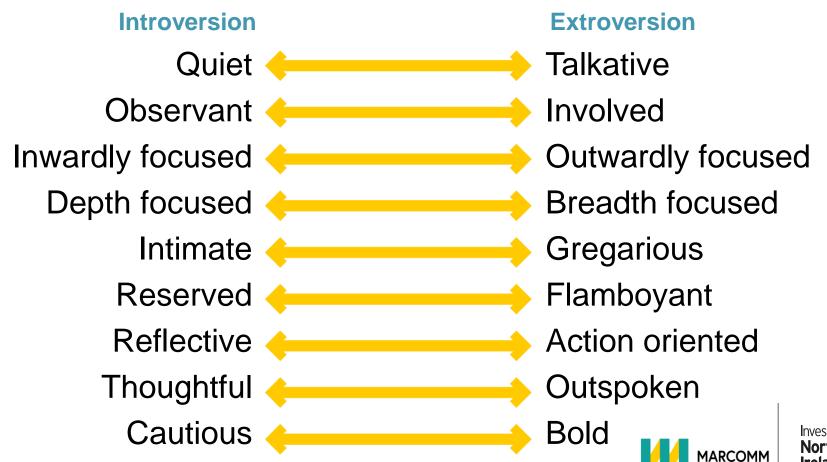

ur Common Buyer Behavioural Styles
- Why we need to adjust our pitching style
- Using buyer behavioural to gain competitive advantage







How to Pitch to
Different
Personality
Types









## People

## buy differently







## **Hippocrates**



| Choleric                        | Sanguine               |
|---------------------------------|------------------------|
| Passionate<br>Ambitious<br>Bold | Happy Eager Optimistic |
|                                 |                        |
| Melancholy                      | Phlegmatic             |







First seek to understand yourself

Then try to understand others

Then use this awareness to manage the differences











personality























MARCOMM



#### **Level 1: Analysis**









#### Introvert/Extrovert





### **Level 2: Analysis**



### **Preference: Thinking**



- Based on head
- Analyse pros and cons
- Consistent
- Logic
- Impersonal







## **Preference: Thinking**



Logical explanations

Decision with my head



Telling the truth

Don't value the people







## **Preference: Feeling**



- Based on heart
- Personal concerns
- What people care about
- Maintain harmony
- Tactful









## **Preference: Feeling**



Decision with my heart



Important to others

Being tactful

Don't communicate
Hard truth







#### **Decision making function**





### **Individual Activity**

#### In your animal style complete the following:

What words would you typically hear me use?

What am I like on a good day?

What am I like on a bad day?

What is my value to the team?

How might I h