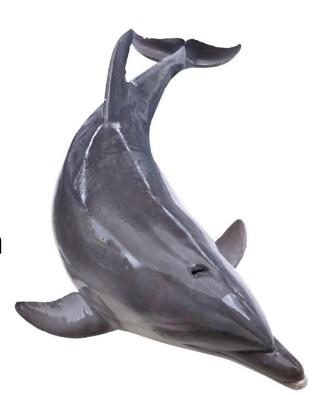

#### **Dolphin Says...**

#### **Dolphin on a Good Day**

- Low tone
- Warm
- Detail orientated
- Soft
- Methodical

# **Body Language: Dolphin**

- Small hand gestures
- Relaxed

Non-emotional

# Recognising a Dolphin

- Caring
- Patient
- Loyal

# **Dolphin on a Bad Day**

- Can't say no
- Resist change
- Stubborn