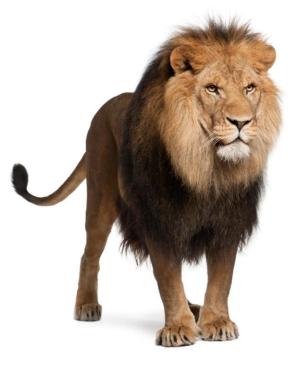

#### Lion Says...

What do you want?

I just want to get on with my job

He does my head in!

### **Lion on a Good Day**

- Strong
- Clear
- Confident
- Fast paced
- Loud
- Forceful

### **Body Language: Lion**

- Uses direct eye contact
- Points finger
- Leans towards you

## Recognising a Lion

- In charge
- Focussed
- Results driven

#### Lion on a Bad Day

- Blunt
- Aggressive
- Arrogant