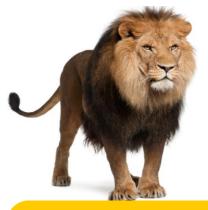

#### Lion Says...

What do you want?

I just want to get on with my job

He does my head in!

### **Lion on a Good Day**

- Strong
- Clear
- Confident
- Fast paced
- Loud
- Forceful

### **Body Language: Lion**

- Uses direct eye contact
- Points finger
- Leans towards you

## Recognising a Lion

- In charge
- Focussed
- Results driven

#### Lion on a Bad Day

- Blunt
- Aggressive
- Arrogant