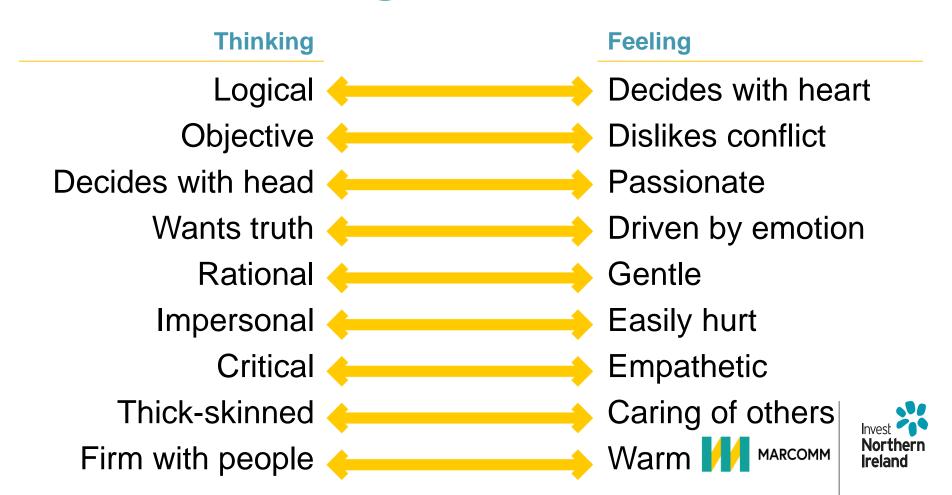

### **Preference: Thinking**

- Based on head
- Analyse pros and cons
- Consistent
- Logic
- Impersonal

## **Preference: Thinking**

Logical explanations

Decision with my head

Telling the truth

Don't value the people

## **Preference: Feeling**

- Based on heart
- Personal concerns
- What people care about
- Maintain harmony
- Tactful

## **Preference: Feeling**

Decision with my heart

Important to others

Being tactful

Don't communicate
Hard truth