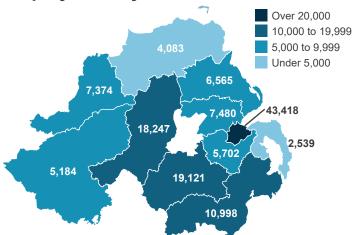

r>£5.7bn                                                |                                   |
|------------------------------------------------------|-----------------------------------------------------------------------|-----------------------------------|
| Agri-Food<br><b>£8.1bn</b>                           | Financial,<br>Professional<br>& Business<br>Services<br><b>£2.7bn</b> | Life &<br>Health<br><b>£1.7bn</b> |
|                                                      | Digital & Creative Tech.<br><b>£1.2bn</b>                             |                                   |
| Leisure & Tourism                                    |                                                                       |                                   |

£0.2bn



## **Employment by Council Area**



## May 2024