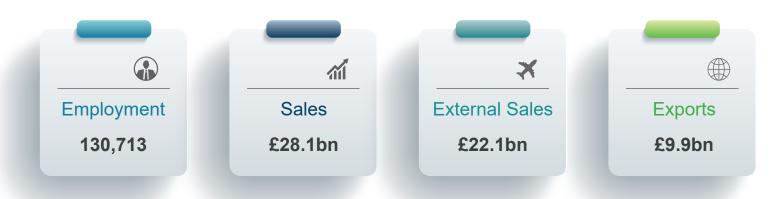

The Invest NI KPIs cover those businesses supported by Invest NI. These figures should not be interpreted as reflective of the whole NI economy, for which more comprehensive data are available from the NI Statistics and Research Agency (NISRA).



## **Employment by Sector**

| Advanced<br>Engineering &<br>Manufacturing<br><b>37,178</b>           | Agri-Food<br><b>23,997</b>                        |    |                                  |   |
|-----------------------------------------------------------------------|---------------------------------------------------|----|----------------------------------|---|
| <b>T</b> imeral I                                                     | Construction<br>16,777                            | He | e &<br>alth<br>, <b>223</b>      |   |
| Financial,<br>Professional<br>& Business<br>Services<br><b>29,075</b> |                                                   |    |                                  |   |
|                                                                       | Digital &<br>Cr