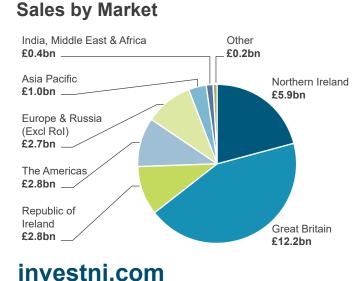

ufacturing<br>£8.4bn | Construction<br>£5.7bn                                                |                                   |
|------------------------------------------------------|-----------------------------------------------------------------------|-----------------------------------|
| Agri-Food<br><b>£8.1bn</b>                           | Financial,<br>Professional<br>& Business<br>Services<br><b>£2.7bn</b> | Life &<br>Health<br><b>£1.7bn</b> |
|                                                      | Digital & Creative Tech.<br><b>£1.2bn</b>                             |                                   |
| Leisure & Tourism                                    |                                                                       |                                   |

£0.2bn



## **Employment by Council Area**



## May 2024