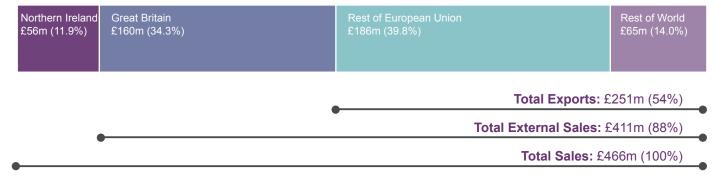

&<br>Creative<br>Technologies<br>£57m (12.3%) | Financial,<br>Professional &<br>Business Services<br>£50m (10.7%) |
|----------------------------|-------------------------------------------------------------|-------------------------------------------------------|-------------------------------------------------------------------|
|                            |                                                             | Construction Other<br>£13m £35m (7.4%)<br>(2.7%)      |                                                                   |
|                            | Total Sales £466m                                           |                                                       |                                                                   |

#### **Sales by Destination**



#### Sales by Trade Territory

| Republic of Ireland<br>£157m (62.5%) |         |              | Europe (Excl. Rol)<br>£31m (12.5%) | APAC<br>£38m (15.3%) |
|--------------------------------------|---------|--------------|------------------------------------|----------------------|
|                                      |         |              |                                    |                      |
|                                      |         |              |                                    |                      |
|                                      |         |              |                                    |                      |
|                                      |         |              | Americas<br>£22m (8.6%)            |                      |
|