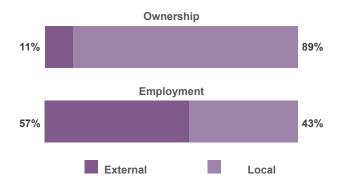

#### **Business by Ownership**

Whilst externally-owned businesses represent 11% of the total they account for 57% of employment.