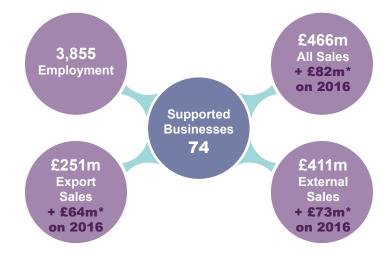

## **Invest NI Supported Business Performance (2017)**

Key Performance Indicators (KPIs) are collected from a sub-set of Invest NI businesses who are significant contributors to the NI economy. KPIs are geographically assigned based on the HQ location of the business.

Key metrics include all sales, external sales outside NI, export sales outside UK and employment (based on Full-Time Equivalent). All data is provisional and subject to further revision.

Businesses are classified according to Invest NI's sector reporting structure which is based on their main product and/or service within Northern Ireland.

#### Of the 10,970 additional jobs created between 2016-2017, 240 of these were in this council area.