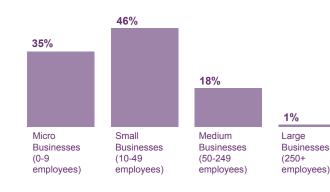

Key Performance Indicators (KPIs) are collected from a sub-set of Invest NI businesses who are significant contributors to the NI economy. KPIs are geographically assigned based on the HQ location of the business.

Key metrics include all sales, external sales outside NI, export sales outside UK and employment (based on Full-Time Equivalent). All data is provisional and subject to further revision.

Businesses are classified according to Invest NI's sector reporting structure which is based on their main product and/or service within Northern Ireland.

\* Sales change is based on those businesses for which we have data in each of the years of analysis.



#### Of the 10,970 additional jobs created between 2016-2017, 240 of these were in this council area.



#### **Businesses by Size**



#### **Business by Ownership**



Whilst externally-owned businesses represent 11% of the total they account for 57% of employment.

#### Sales by Sector

| Agri-Food<br>£168m (36.0%) | Advanced<br>Engineering &<br>Manufacturing<br>£144m (30.8%) | Digital &<br>Creative<br>Technologies<br>£57m (12.3%) | Financial,<br>Professional &<br>Business Services<br>£50m (10.7%) |
|----------------------------|-------------------------------------------------------------|-------------------------------------------------------|-------------------------------------------------------------------|
|                            |                                                             | Construction Other<br>£13m £35m (7.4%)<br>(2.7%)      |