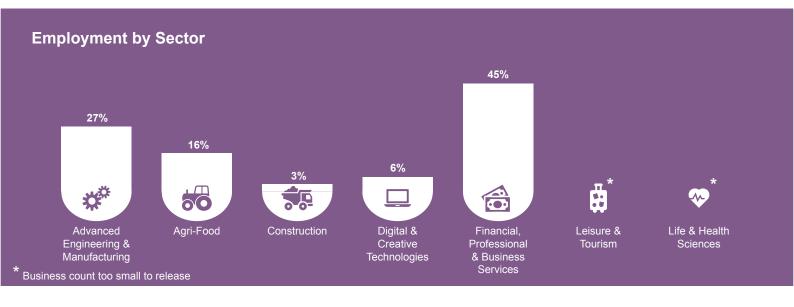

Key metrics include all sales, external sales outside NI, export sales outside UK and employment (based on Full-Time Equivalent). All data is provisional and subject to further revision.

Businesses are classified according to Invest NI's sector reporting structure which is based on their main product and/or service within Northern Ireland.